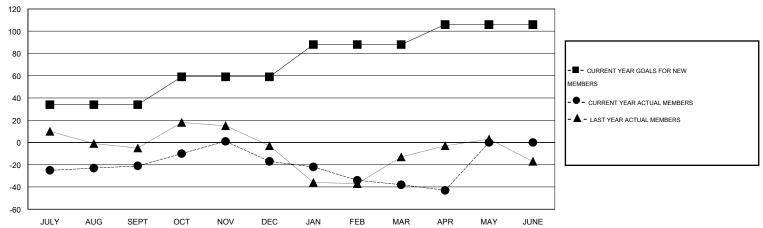

#### GOALS AND ACTUAL MEMBERS CUMULATIVE

| DROPPED CLUBS: 3 |     | 34 CLUBS OF 56 ADDED 1 OR MORE NEW MEMBERS | GENDER DISTRIBUTION   |                |            |
|------------------|-----|--------------------------------------------|-----------------------|----------------|------------|
|                  |     | NEW IMEIMIDERS                             | MALE                  | 1,271 (73.38%) |            |
| DROPPED MEMBERS  |     |                                            | FEMALE                | 461 (26.62%)   |            |
| DECEASED         | 16  | CLICK HERE FOR HEALTH                      |                       |                |            |
| CLUB CANCELLED 0 |     | ASSESSMENT DATA                            | FAMILY UNIT MEMBERS   |                | 239<br>117 |
| OTHER            | 241 |                                            | HEAD OF HOUSEHOLD     |                |            |
| TOTAL            | 257 |                                            | NON-HEAD OF HOUSEHOLD |                |            |

# GMT: HAL GRIFFIN LOCATION TEXAS GMT CA 1

| Clubs         |                  |                  |                  |                  | Members               |                    |                                     |                    |                  |  |
|---------------|------------------|------------------|------------------|------------------|-----------------------|--------------------|-------------------------------------|--------------------|------------------|--|
|               | RESUL            | TS FOR 2014-2015 |                  |                  | RESULTS FOR 2014-2015 |                    |                                     |                    |                  |  |
| QUARTER       | NEW CLUB<br>GOAL | NEW CLUBS        | DROPPED<br>CLUBS | NET<br>GAIN/LOSS | QUARTER               | NEW MEMBER<br>GOAL | CHARTER AND<br>NEW MEMBERS<br>ADDED | DROPPED<br>MEMBERS | NET<br>GAIN/LOSS |  |
| JULY/AUG/SEPT | 1                | 0                | 1                | -1               | JULY/AUG/SEPT         | 34                 | 43                                  | 64                 | -21              |  |
| OCT/NOV/DEC   | 1                | 1                | 0                | 1                | OCT/NOV/DEC           | 25                 | 90                                  | 86                 | 4                |  |
| JAN/FEB/MAR   | 1                | 0                | 2                | -2               | JAN/FEB/MAR           | 29                 | 57                                  | 78                 | -21              |  |
| APR/MAY/JUNE  | 0                | 0                | 0                | 0                | APR/MAY/JUNE          | 18                 | 24                                  | 29                 | -5               |  |