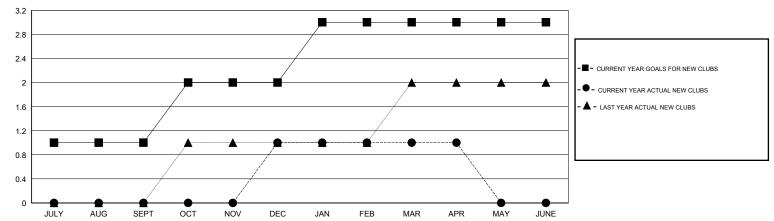

#### GOALS AND ACTUAL NEW CLUBS CUMULATIVE

# GMT: HAL GRIFFIN LOCATION TEXAS GMT CA 1

| Clubs         |                  |                  |                  |                  | Members               |                    |                                     |                    |                  |  |
|---------------|------------------|------------------|------------------|------------------|-----------------------|--------------------|-------------------------------------|--------------------|------------------|--|
|               | RESUL            | TS FOR 2014-2015 |                  |                  | RESULTS FOR 2014-2015 |                    |                                     |                    |                  |  |
| QUARTER       | NEW CLUB<br>GOAL | NEW CLUBS        | DROPPED<br>CLUBS | NET<br>GAIN/LOSS | QUARTER               | NEW MEMBER<br>GOAL | CHARTER AND<br>NEW MEMBERS<br>ADDED | DROPPED<br>MEMBERS | NET<br>GAIN/LOSS |  |
| JULY/AUG/SEPT | 1                | 0                | 1                | -1               | JULY/AUG/SEPT         | 34                 | 43                                  | 64                 | -21              |  |
| OCT/NOV/DEC   | 1                | 1                | 0                | 1                | OCT/NOV/DEC           | 25                 | 90                                  | 86                 | 4                |  |
| JAN/FEB/MAR   | 1                | 0                | 2                | -2               | JAN/FEB/MAR           | 29                 | 57                                  | 78                 | -21              |  |
| APR/MAY/JUNE  | 0                | 0                | 0                | 0                | APR/MAY/JUNE          | 18                 | 24                                  | 29                 | -5               |  |